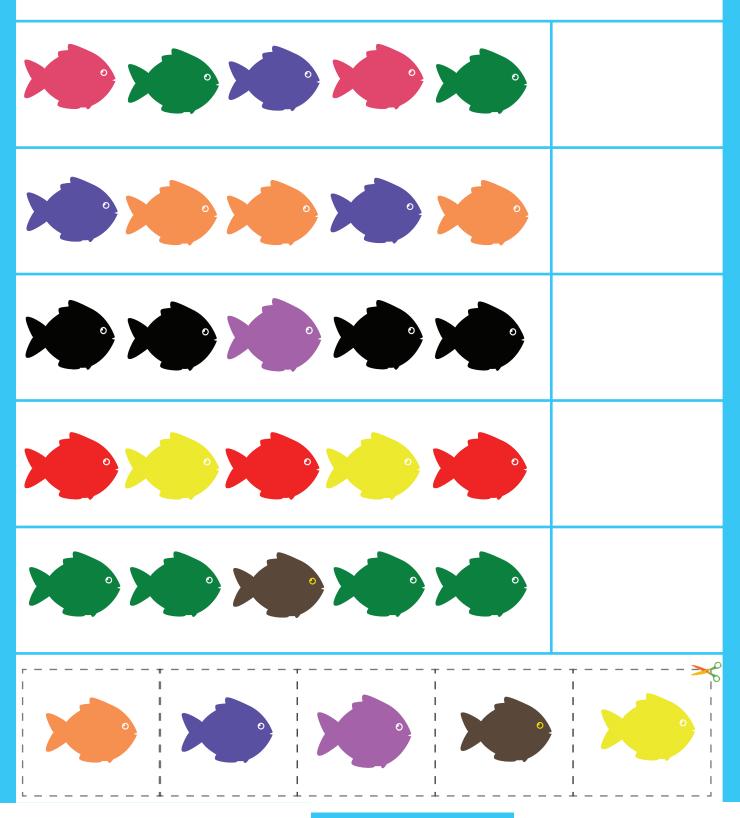

#### Patterns with Colors

Cut and paste the correct color based on the pattern.