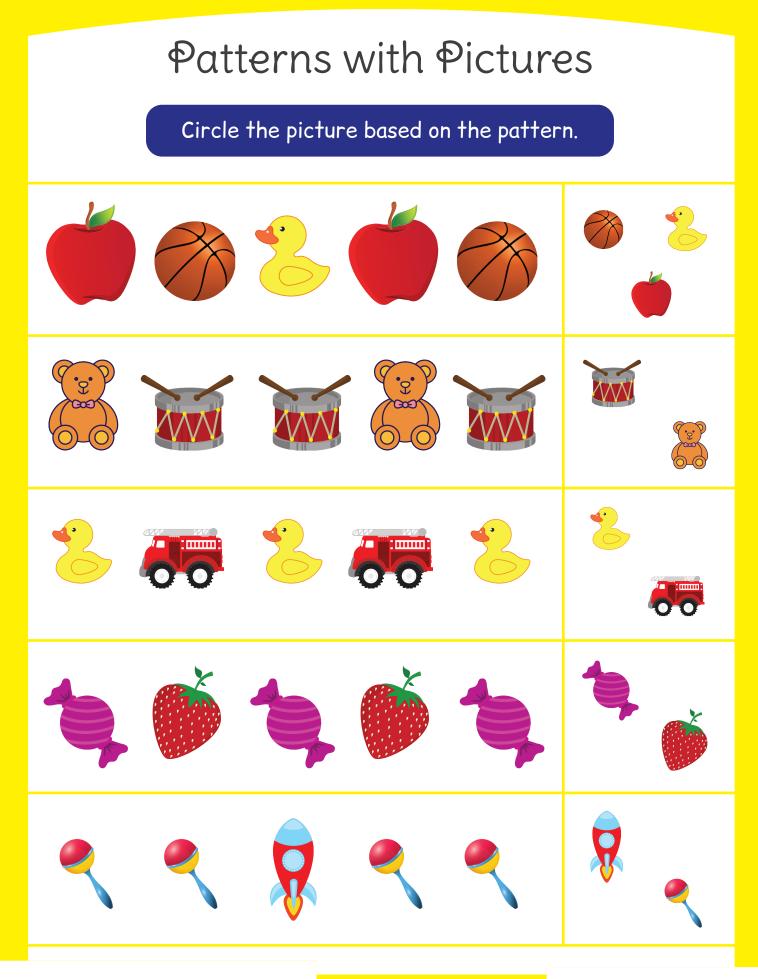

# **Patterns** with **Pictures** Circle the picture based on the pattern. Y 0 3) Ľ •