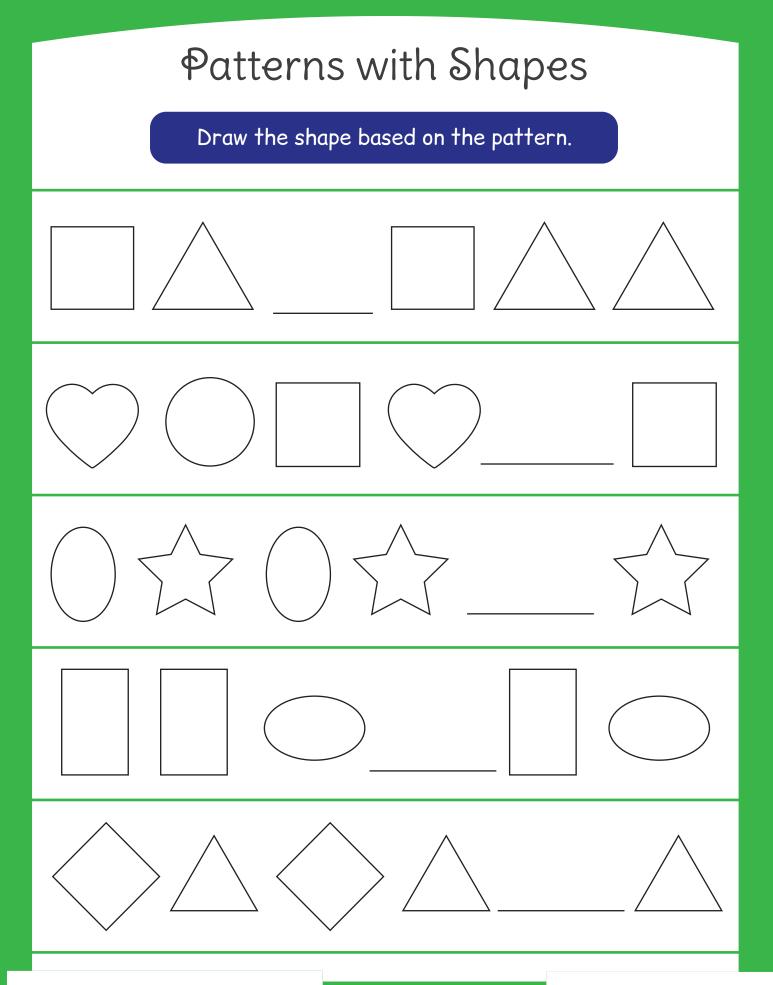

#### Patterns with Shapes

Cut and paste the correct shape based on the pattern.