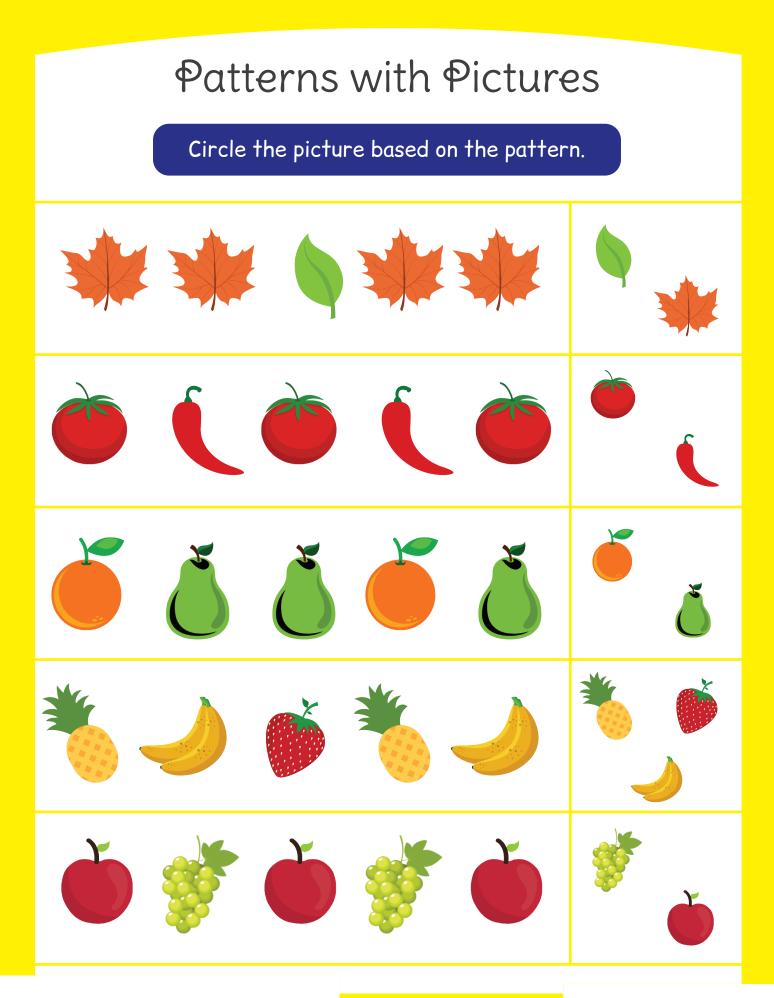

#### Patterns

#### **Table of Contents**



#### Patterns with Colors

Circle the color based on the pattern.







#### Patterns with Colors

Cut and paste the correct color based on the pattern.



#### Patterns with Colors

Cut and paste the correct color based on the pattern.







# Pattern Cards with Colors

> | | |

> 1











#### Patterns with Shapes

Cut and paste the correct shape based on the pattern.







### Pattern Cards with Shapes



## Patterns with Pictures

Circle the picture based on the pattern.







#### Patterns with Pictures

#### Cut and paste the correct picture based on the pattern.



#### Patterns with Pictures

Cut and paste the correct picture based on the pattern.



# **Patterns** with **Pictures** Circle the picture based on the pattern. Y 0 3) Ľ •