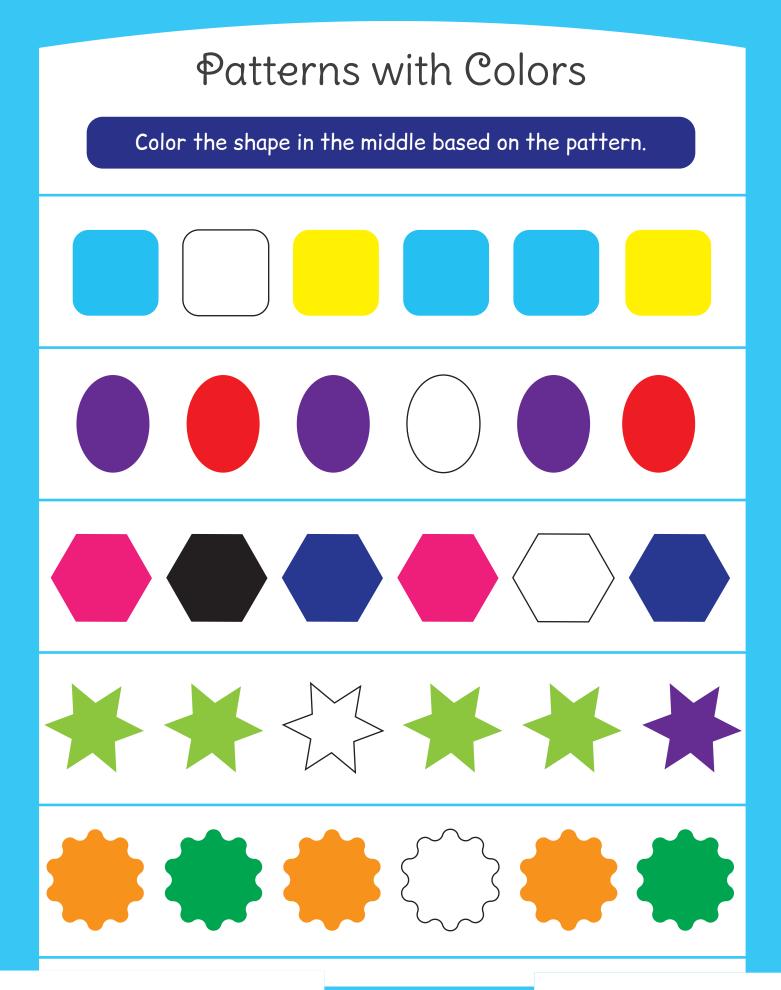

#### Patterns

#### **Table of Contents**



#### Patterns with Colors

Circle the color based on the pattern.







#### Patterns with Colors

Cut and paste the correct color based on the pattern.



#### Patterns with Colors

Cut and paste the correct color based on the pattern.







# Pattern Cards with Colors

> | | |

> 1











#### Patterns with Shapes

Cut and paste the correct shape based on the pattern.







### Pattern Cards with Shapes



## Patterns with Pictures

Circle the picture based on the pattern.







#### Patterns with Pictures

#### Cut and paste the correct picture based on the pattern.



#### Patterns with Pictures

Cut and paste the correct picture based on the pattern.



# **Patterns** with **Pictures** Circle the picture based on the pattern. Y 0 3) Ľ •