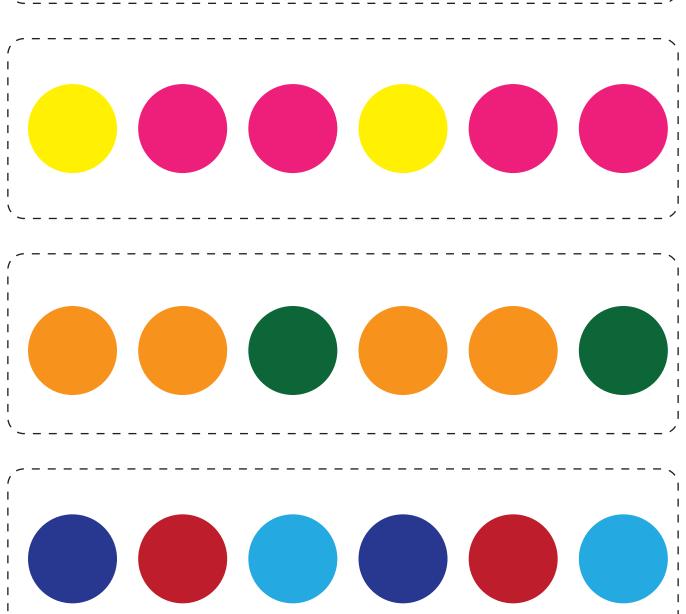

#### Patterns

#### **Table of Contents**



#### Patterns with Colors

Circle the color based on the pattern.







#### Patterns with Colors

Cut and paste the correct color based on the pattern.



#### Patterns with Colors

Cut and paste the correct color based on the pattern.







# Pattern Cards with Colors

> | | |

> 1











#### Patterns with Shapes

Cut and paste the correct shape based on the pattern.







### Pattern Cards with Shapes



## Patterns with Pictures

Circle the picture based on the pattern.







#### Patterns with Pictures

#### Cut and paste the correct picture based on the pattern.



#### Patterns with Pictures

Cut and paste the correct picture based on the pattern.



# **Patterns** with **Pictures** Circle the picture based on the pattern. Y 0 3) Ľ •