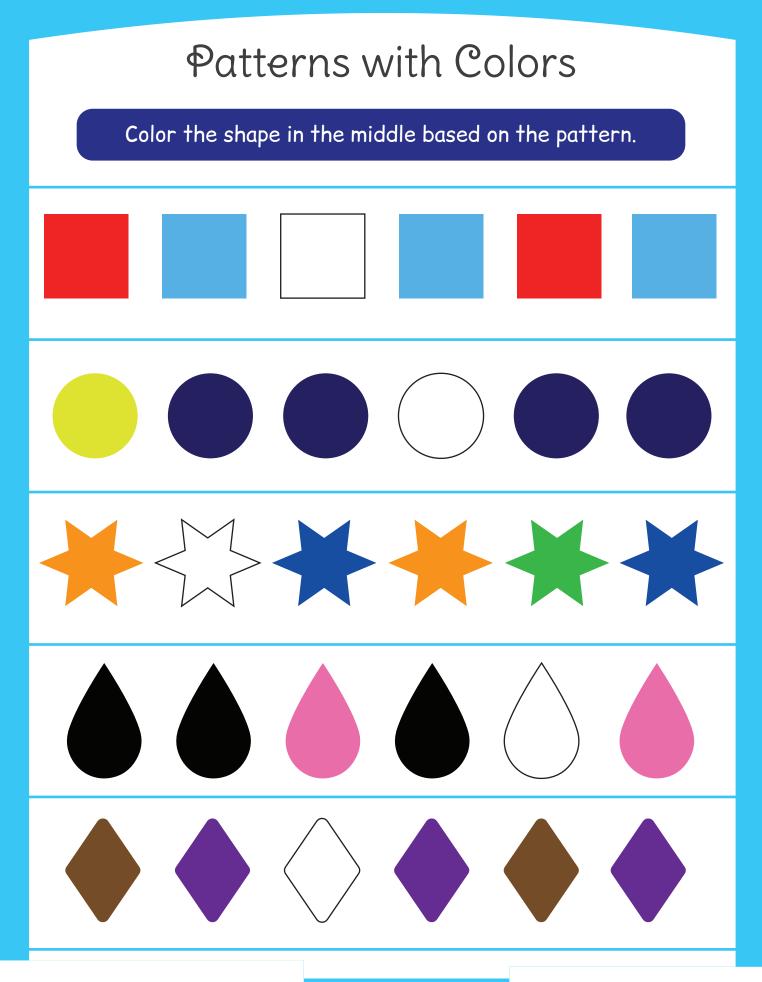

#### Patterns

#### **Table of Contents**



#### Patterns with Colors

Circle the color based on the pattern.







#### Patterns with Colors

Cut and paste the correct color based on the pattern.



#### Patterns with Colors

Cut and paste the correct color based on the pattern.







# Pattern Cards with Colors

> | | |

> 1











#### Patterns with Shapes

Cut and paste the correct shape based on the pattern.







### Pattern Cards with Shapes



## Patterns with Pictures

Circle the picture based on the pattern.







#### Patterns with Pictures

#### Cut and paste the correct picture based on the pattern.



#### Patterns with Pictures

Cut and paste the correct picture based on the pattern.



# **Patterns** with **Pictures** Circle the picture based on the pattern. Y 0 3) Ľ •