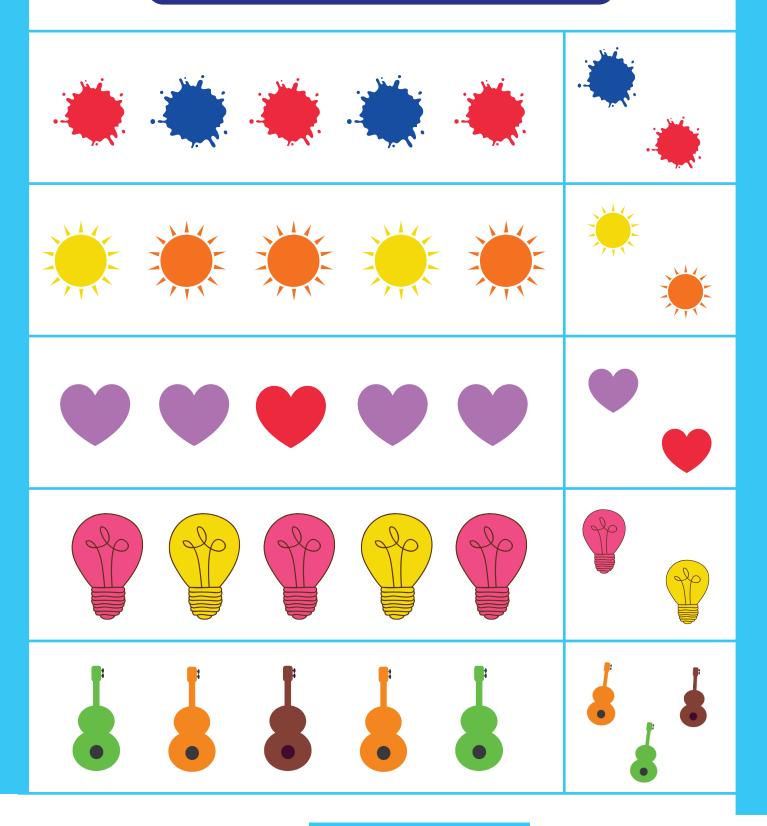

#### Patterns

#### **Table of Contents**



#### Patterns with Colors

Circle the color based on the pattern.







#### Patterns with Colors

Cut and paste the correct color based on the pattern.



#### Patterns with Colors

Cut and paste the correct color based on the pattern.







# Pattern Cards with Colors

> | | |

> 1











#### Patterns with Shapes

Cut and paste the correct shape based on the pattern.







### Pattern Cards with Shapes



## Patterns with Pictures

Circle the picture based on the pattern.







#### Patterns with Pictures

#### Cut and paste the correct picture based on the pattern.



#### Patterns with Pictures

Cut and paste the correct picture based on the pattern.



# **Patterns** with **Pictures** Circle the picture based on the pattern. Y 0 3) Ľ •