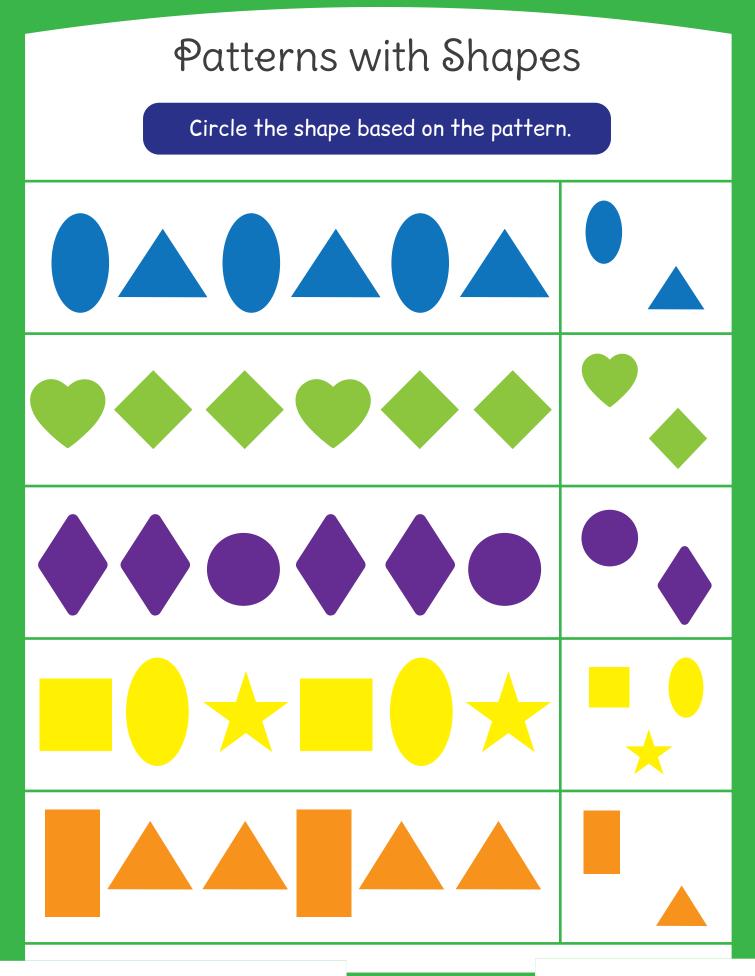

#### Patterns with Shapes

Cut and paste the correct shape based on the pattern.

### Pattern Cards with Shapes