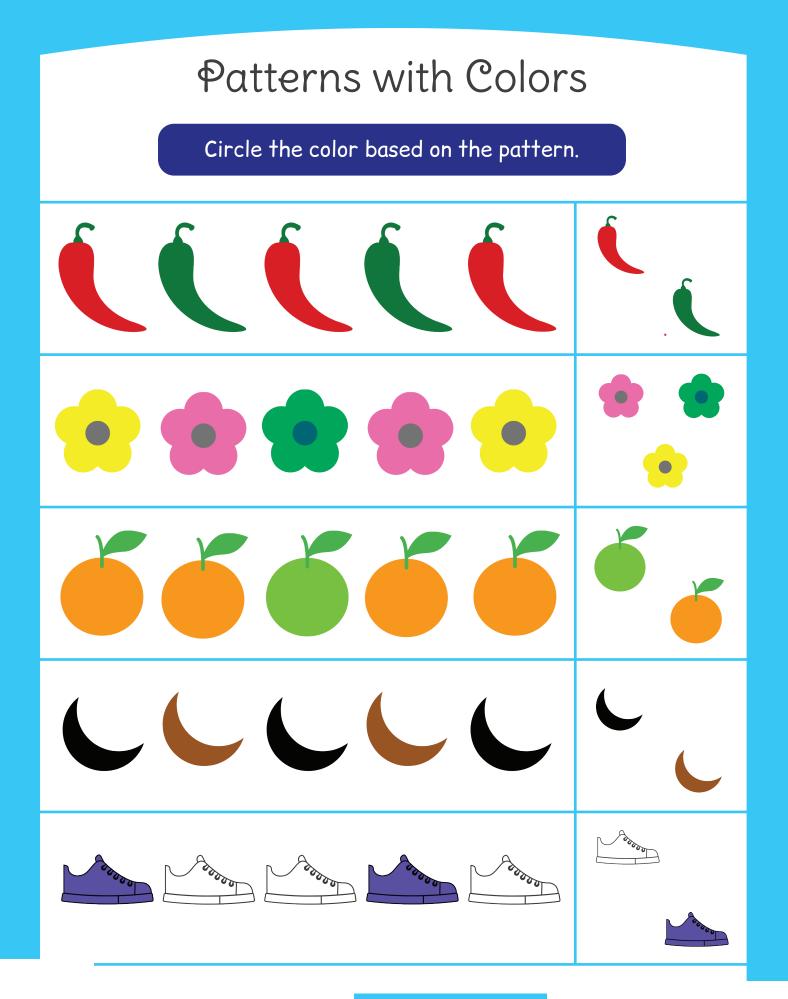

#### Patterns

#### **Table of Contents**



#### Patterns with Colors

Circle the color based on the pattern.







#### Patterns with Colors

Cut and paste the correct color based on the pattern.



#### Patterns with Colors

Cut and paste the correct color based on the pattern.







# Pattern Cards with Colors

> | | |

> 1











#### Patterns with Shapes

Cut and paste the correct shape based on the pattern.







### Pattern Cards with Shapes



## Patterns with Pictures

Circle the picture based on the pattern.







#### Patterns with Pictures

#### Cut and paste the correct picture based on the pattern.



#### Patterns with Pictures

Cut and paste the correct picture based on the pattern.



# **Patterns** with **Pictures** Circle the picture based on the pattern. Y 0 3) Ľ •