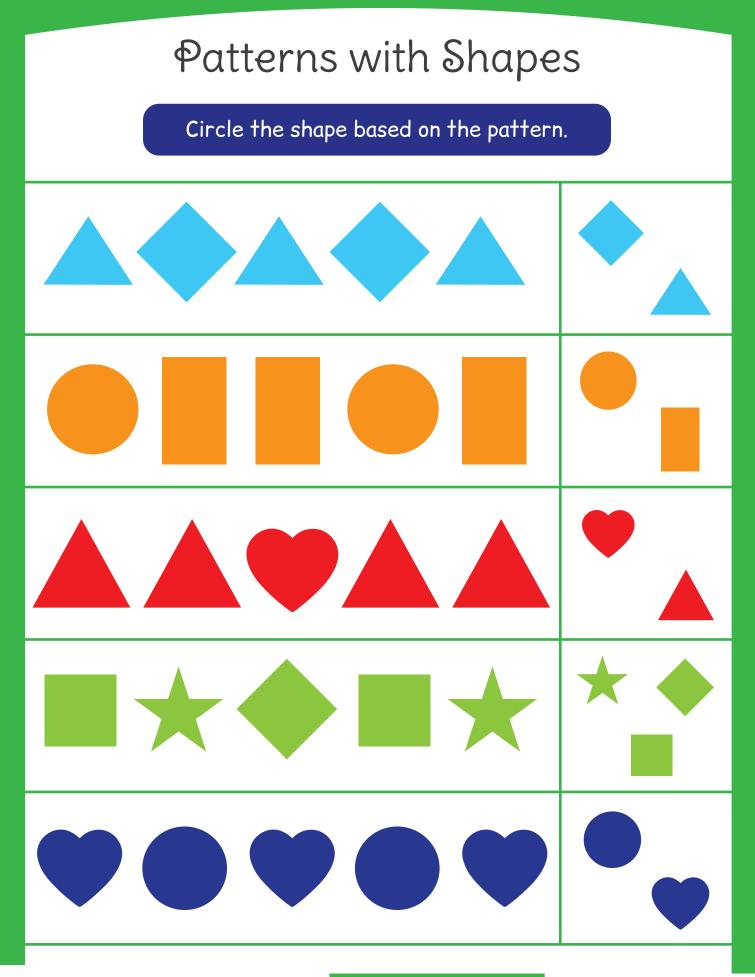

#### Patterns with Shapes

Cut and paste the correct shape based on the pattern.

### Pattern Cards with Shapes