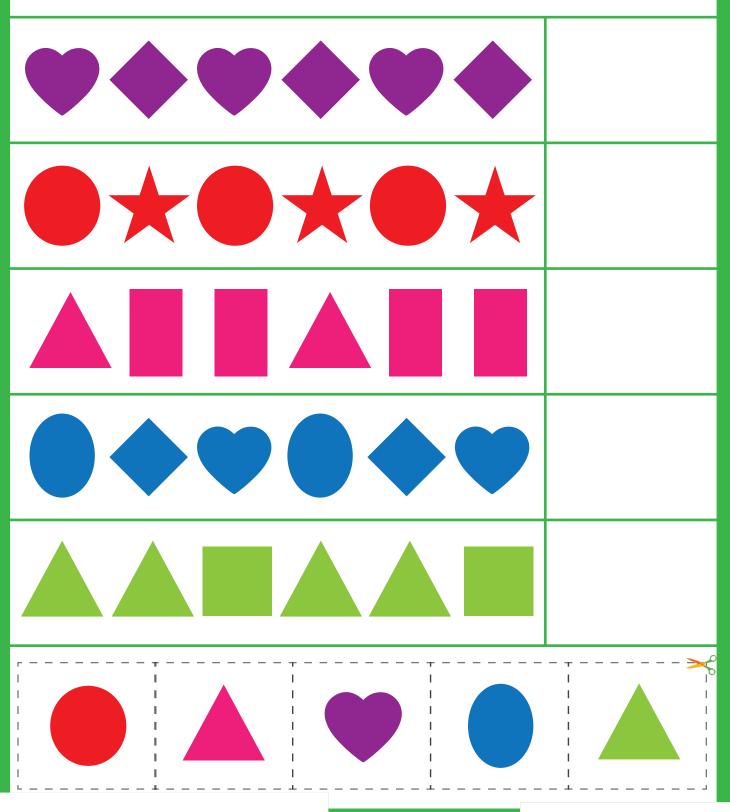

#### Patterns with Shapes

Cut and paste the correct shape based on the pattern.