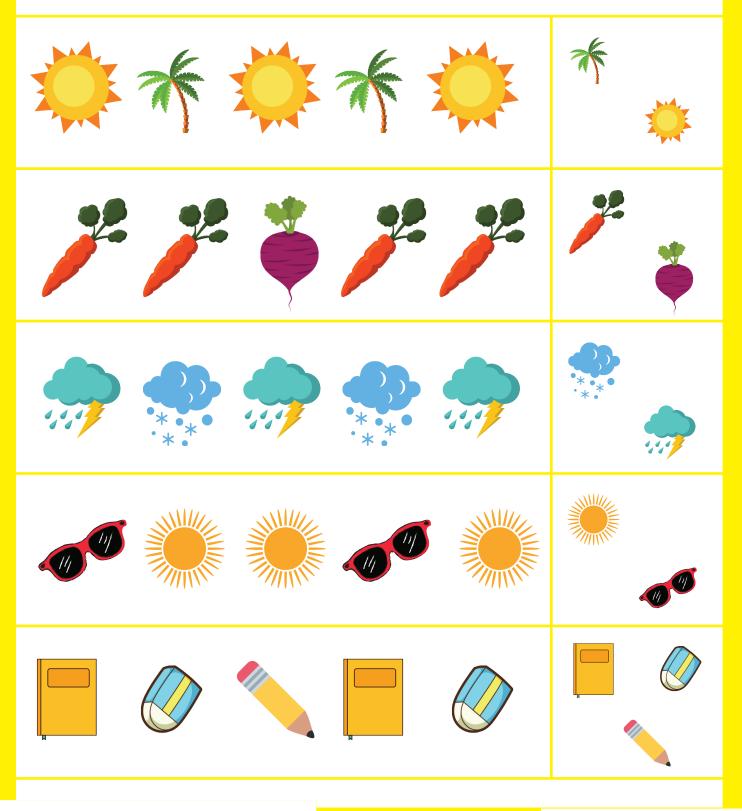

#### Patterns

#### **Table of Contents**



#### Patterns with Colors

Circle the color based on the pattern.







#### Patterns with Colors

Cut and paste the correct color based on the pattern.



#### Patterns with Colors

Cut and paste the correct color based on the pattern.







# Pattern Cards with Colors

> | | |

> 1











#### Patterns with Shapes

Cut and paste the correct shape based on the pattern.







### Pattern Cards with Shapes



## Patterns with Pictures

Circle the picture based on the pattern.







#### Patterns with Pictures

#### Cut and paste the correct picture based on the pattern.



#### Patterns with Pictures

Cut and paste the correct picture based on the pattern.



# **Patterns** with **Pictures** Circle the picture based on the pattern. Y 0 3) Ľ •