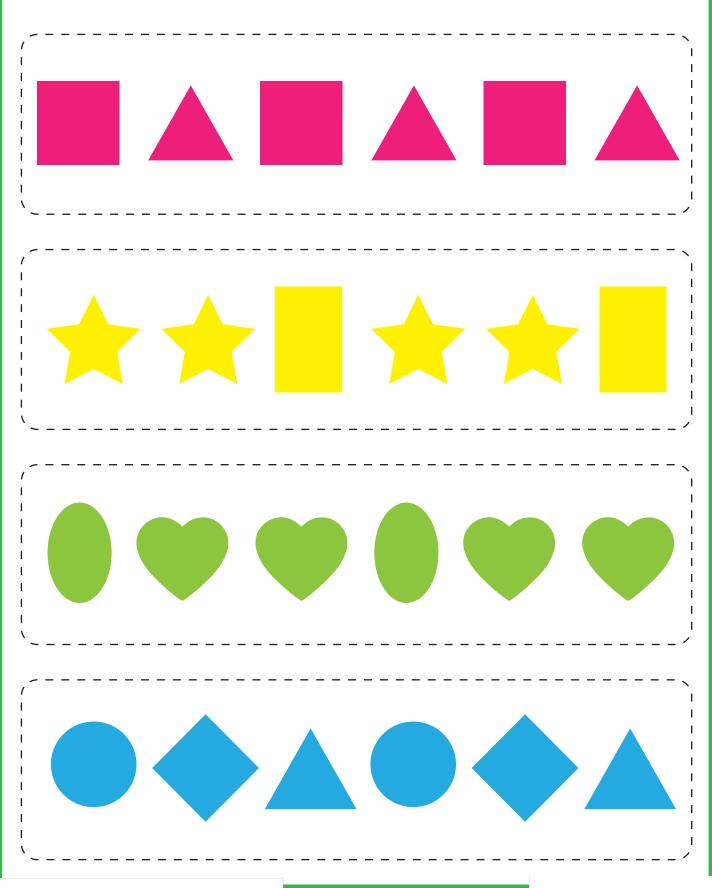

#### Patterns

#### **Table of Contents**



#### Patterns with Colors

Circle the color based on the pattern.







#### Patterns with Colors

Cut and paste the correct color based on the pattern.



#### Patterns with Colors

Cut and paste the correct color based on the pattern.







# Pattern Cards with Colors

> | | |

> 1











#### Patterns with Shapes

Cut and paste the correct shape based on the pattern.







### Pattern Cards with Shapes



## Patterns with Pictures

Circle the picture based on the pattern.







#### Patterns with Pictures

#### Cut and paste the correct picture based on the pattern.



#### Patterns with Pictures

Cut and paste the correct picture based on the pattern.



# **Patterns** with **Pictures** Circle the picture based on the pattern. Y 0 3) Ľ •