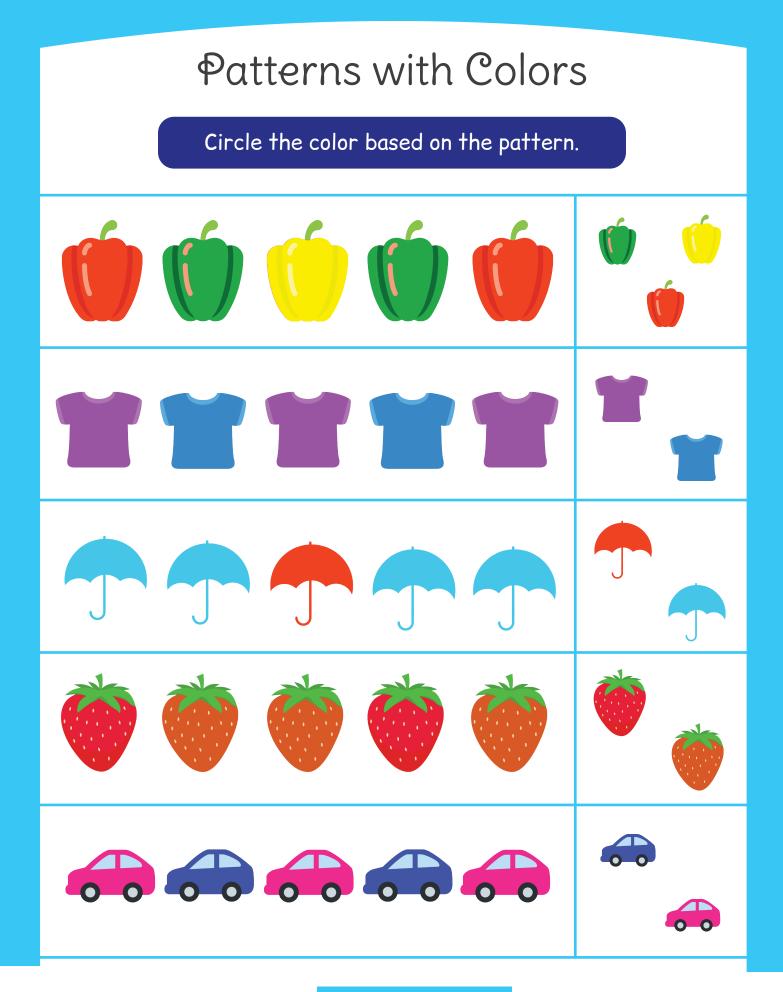

#### Patterns

#### **Table of Contents**



#### Patterns with Colors

Circle the color based on the pattern.







#### Patterns with Colors

Cut and paste the correct color based on the pattern.



#### Patterns with Colors

Cut and paste the correct color based on the pattern.







# Pattern Cards with Colors

> | | |

> 1











#### Patterns with Shapes

Cut and paste the correct shape based on the pattern.







### Pattern Cards with Shapes



## Patterns with Pictures

Circle the picture based on the pattern.







#### Patterns with Pictures

#### Cut and paste the correct picture based on the pattern.



#### Patterns with Pictures

Cut and paste the correct picture based on the pattern.



# **Patterns** with **Pictures** Circle the picture based on the pattern. Y 0 3) Ľ •