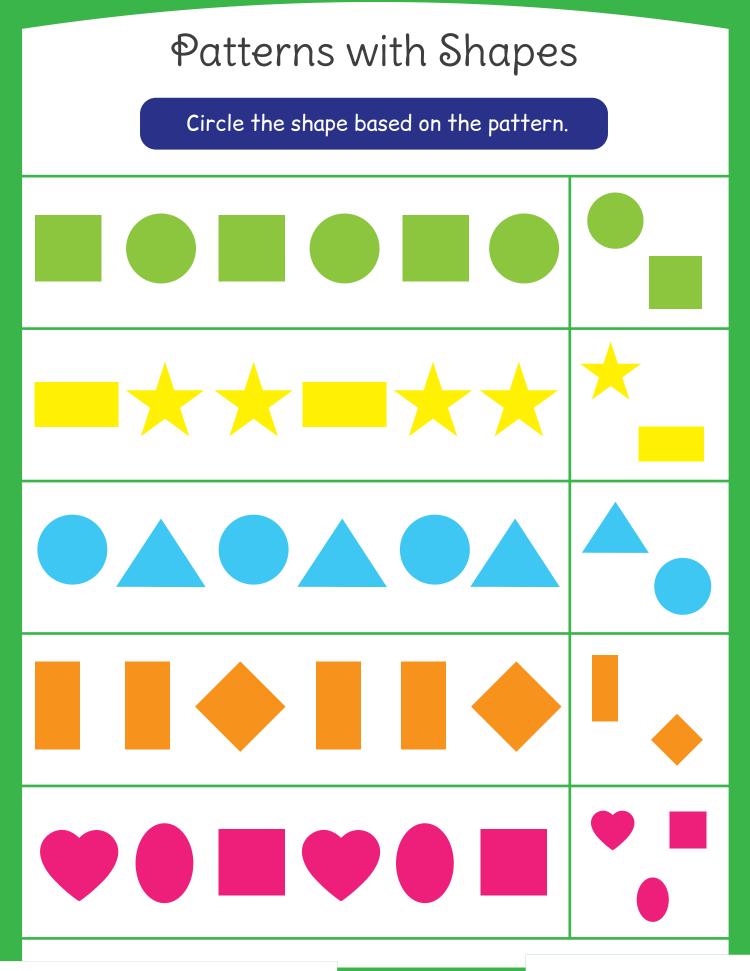

#### Patterns with Shapes

Cut and paste the correct shape based on the pattern.

### Pattern Cards with Shapes