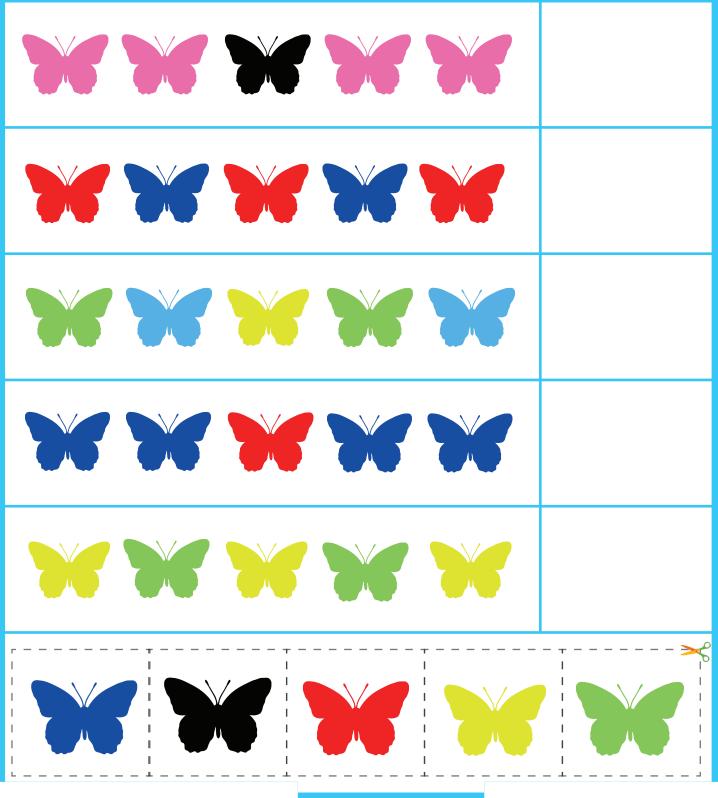

#### Patterns with Colors

Cut and paste the correct color based on the pattern.