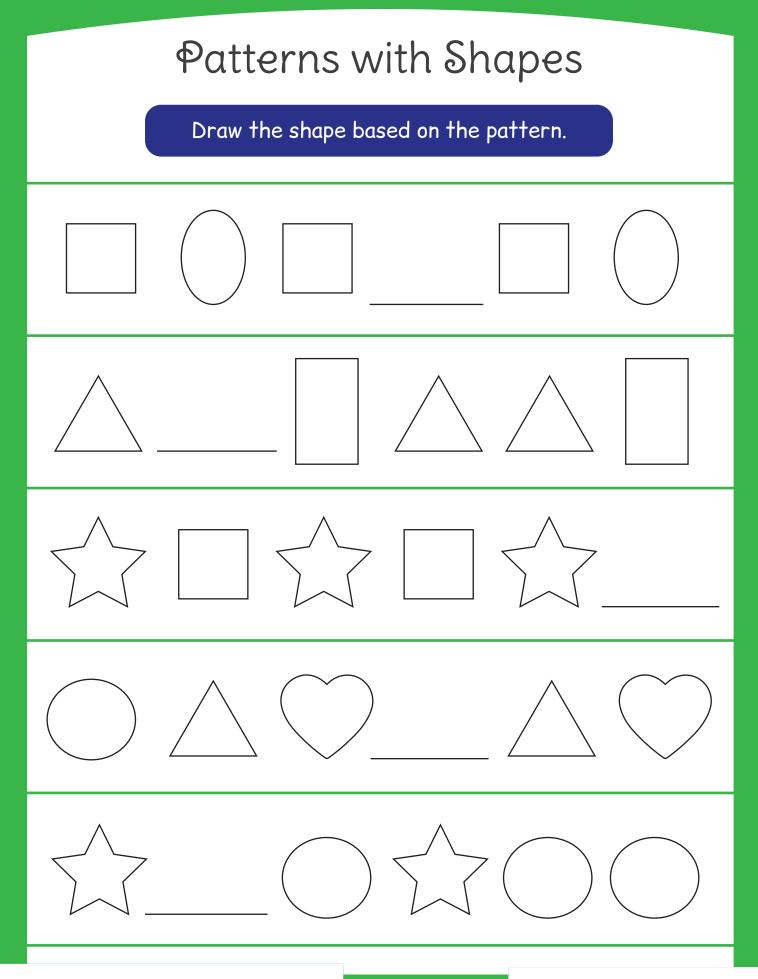

#### Patterns with Shapes

Cut and paste the correct shape based on the pattern.