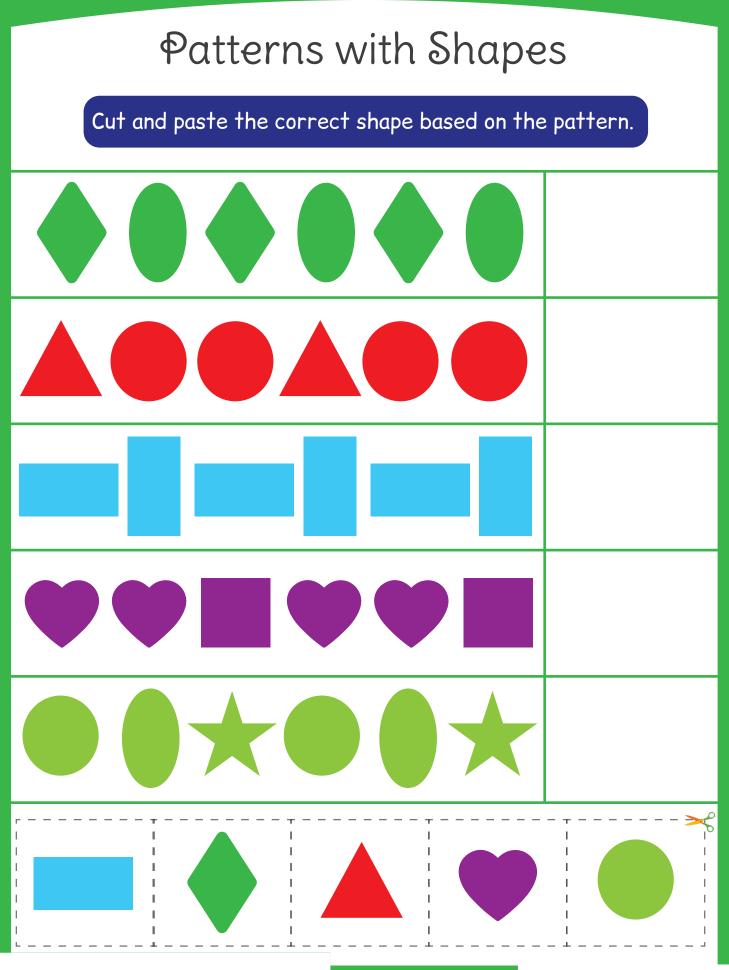

#### Patterns with Shapes

Cut and paste the correct shape based on the pattern.